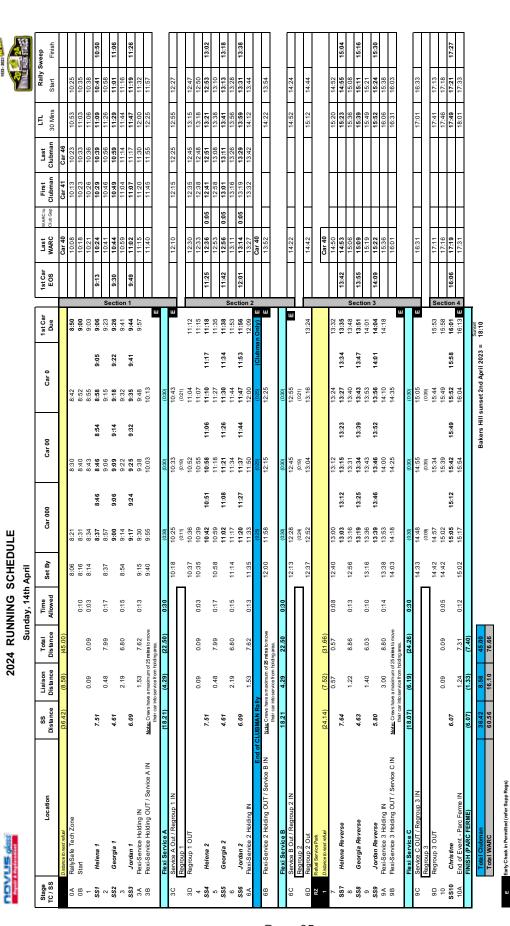

#### Contents

| 1.0 Event program                                  | 3  |
|----------------------------------------------------|----|
| 2.0 Key event information                          | 4  |
| 2.1 Address                                        | 4  |
| 2.2. Motorsport Australia – Officials of the Rally | 4  |
| 2.3 Organising Committee                           | 4  |
| 2.4 Emergency Telephone Numbers & Key Contacts     | 5  |
| 3.0 Command Radio System                           | 7  |
| 3.1 – Call signs                                   | 7  |
| 4.0 Stage Duties                                   | 8  |
| 4.1. Stage Officials                               | 8  |
| 4.2. Special Stage Road Closures                   | 8  |
| 4.3. Safety Duties – Stage Commander               | 8  |
| 4.4 – Safety Duties -Deputy Stage Commander (Stop) | g  |
| 4.5. Safety Duties – Stage Safety Officer (Setter) | 9  |
| 5.0 Course Vehicles                                | 10 |
| 5.1. Advance Cars. (Setter)                        | 10 |
| 5.2 Triple Zero (000) Safety Car. (Clocks)         | 10 |
| 5.3. Double Zero (00) Safety Car                   | 10 |
| 5.4 – Zero (0) Safety Car                          | 10 |
| 5.5 – Sweep Safety Car (Post Stage)                | 11 |
| 5.6 – Recovery Vehicle                             | 11 |
| 6.0 Safety of personnel                            | 11 |
| 6.1 Spectator Safety                               | 11 |
| 6.2 Spectators out of Control                      | 11 |
| 6.3 Marshal Safety                                 | 11 |
| 7.0 Overview map of stages                         | 12 |
| 8.0 Helena                                         | 13 |
| 8.1 Helena Stage SS1 & SS4 Overview Map            | 14 |
| 8.2 Helena Stage SS7 (reverse) Overview Map        | 15 |
| 8.3 Helena Stage Bunt Lists                        | 16 |
| 9.0 Georgia                                        | 20 |
| 9.1 Georgia Stage SS2 & SS5 Overview Map           | 21 |
| 9.2 Georgia Stage SS8 (reverse) Overview Map       | 22 |
| 9.3 Georgia Stage Bunt Lists                       | 23 |

| 10.0 Jordan                                   | 25 |
|-----------------------------------------------|----|
| 10.1 Jordan Stages SS3 & SS6 Overview Map     | 26 |
| 10.2 Jordan Stages SS9 (reverse) Overview Map | 27 |
| 10.3 Jordan Stage Bunt Lists                  | 28 |
| 11.0 Christine                                | 30 |
| 11.1 Christine SS10 Overview Map              | 31 |
| 11.2 Christine Stage Bunt List                | 32 |
| 12.0 Road Closure Sign                        | 34 |
| 13.0 Stage Safety Officer Accident Appraisal  | 35 |
| 14.0 Accident Appraisal Form                  | 36 |
| 15.0 Service Park Map                         | 37 |
| 16.0 Running schedule                         | 38 |

#### 1.0 Event program

#### **EVENT PROGRAMME**

| Wednesday | 3 April 2024    | 2000hrs: Entries Close                                          | Secretariat                                 |
|-----------|-----------------|-----------------------------------------------------------------|---------------------------------------------|
| Friday    | 5 April 2024    | 1300hrs: Entry list published                                   | Secretariat                                 |
| Tuesday   | 9 April 2024    | 1700hrs – 2130hrs<br>Metro scrutiny                             | STechnic<br>63 Bickley Road<br>Beckenham WA |
| Saturday  | 13 April 2024   | 1100-1700hrs: Reconnaissance                                    | Winvale Park Complex                        |
| Sunday    | 14 April 2024   |                                                                 |                                             |
|           | 0630hrs         | Rally HQ Opens                                                  | Rally HQ<br>Winvale Park Complex            |
|           | 0630hrs-0730hrs | Represent Scrutiny                                              | Winvale Park Complex                        |
|           | 0730hrs         | Last time for change of Vehicle or Crew                         | Rally HQ                                    |
|           | 0820hrs         | Drivers Briefing inc. Roll Call and<br>Top 5 Ballot             | Rally HQ                                    |
|           | 0840hrs         | Start Order Posted                                              | Rally HQ                                    |
|           | 0900hrs         | Start Car 1                                                     | TC0                                         |
|           | 1400hrs*        | Clubman Awards Presentation                                     | Winvale Park Complex                        |
|           | 1530hrs*        | Finish Car 1                                                    | TC10A                                       |
|           |                 | Post Event Scrutiny commences 30 minutes after 1st car finishes | Winvale Park Complex                        |
|           | 1630hrs         | Provisional Results Posted                                      | Official Noticeboard Online                 |
|           | 1630hrs         | WARC Awards Presentation                                        | Winvale Park Complex                        |
|           |                 |                                                                 |                                             |