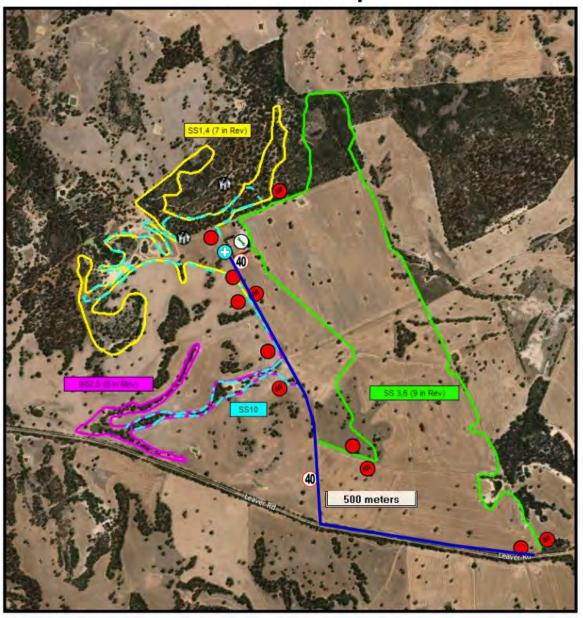

| 10.0 Jordan                                   | 25 |
|-----------------------------------------------|----|
| 10.1 Jordan Stages SS3 & SS6 Overview Map     | 26 |
| 10.2 Jordan Stages SS9 (reverse) Overview Map | 27 |
| 10.3 Jordan Stage Bunt Lists                  | 28 |
| 11.0 Christine                                | 30 |
| 11.1 Christine SS10 Overview Map              | 31 |
| 11.2 Christine Stage Bunt List                | 32 |
| 12.0 Road Closure Sign                        | 34 |
| 13.0 Stage Safety Officer Accident Appraisal  | 35 |
| 14.0 Accident Appraisal Form                  | 36 |
| 15.0 Service Park Map                         | 37 |
| 16.0 Running schedule                         | 38 |